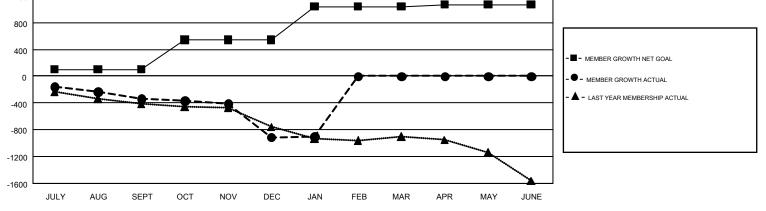

## GMT Constitutional Area 1, Group D

REPORT DOES NOT INCLUDE CLUBS IN UNDISTRICTED AREAS.

| Clubs<br>RESULTS FOR 2018-2019 |    |   |    | Members<br>RESULTS FOR 2018-2019 |     |     |       |  |
|--------------------------------|----|---|----|----------------------------------|-----|-----|-------|--|
|                                |    |   |    |                                  |     |     |       |  |
| JULY/AUG/SEPT                  | 5  | 0 | 12 | JULY/AUG/SEPT                    | 101 | 806 | 1,024 |  |
| OCT/NOV/DEC                    | 11 | 2 | 7  | OCT/NOV/DEC                      | 442 | 985 | 1,444 |  |
| JAN/FEB/MAR                    | 10 | 0 | 4  | JAN/FEB/MAR                      | 498 | 358 | 316   |  |
| APR/MAY/JUNE                   | 3  | 0 | 0  | APR/MAY/JUNE                     | 29  | 0   | 0     |  |