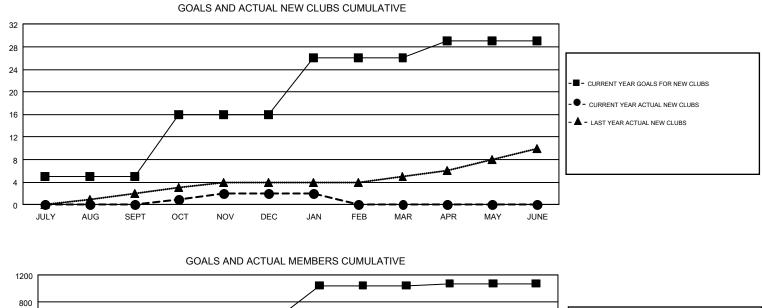

## GMT Constitutional Area 1, Group D

REPORT DOES NOT INCLUDE CLUBS IN UNDISTRICTED AREAS.

| Clubs<br>RESULTS FOR 2018-2019 |    |   |    | Members<br>RESULTS FOR 2018-2019 |     |     |       |  |
|--------------------------------|----|---|----|----------------------------------|-----|-----|-------|--|
|                                |    |   |    |                                  |     |     |       |  |
| JULY/AUG/SEPT                  | 5  | 0 | 12 | JULY/AUG/SEPT                    | 101 | 806 | 1,024 |  |
| OCT/NOV/DEC                    | 11 | 2 | 7  | OCT/NOV/DEC                      | 442 | 985 | 1,444 |  |
| JAN/FEB/MAR                    | 10 | 0 | 4  | JAN/FEB/MAR                      | 498 | 358 | 316   |  |
| APR/MAY/JUNE                   | 3  | 0 | 0  | APR/MAY/JUNE                     | 29  | 0   | 0     |  |